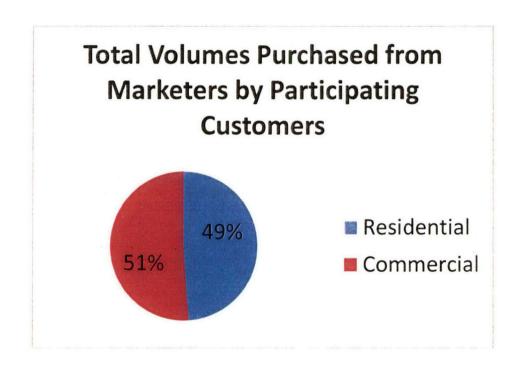

# Columbia Gas of Kentucky, Inc. Customer Choice<sup>SM</sup> Program Annual Report Table of Contents

| Introduction                                          | 2  |
|-------------------------------------------------------|----|
| Customer Concerns.                                    |    |
| Certified Marketers.                                  |    |
| Marketer Rates                                        |    |
| Number of Residential & Commercial Customers Enrolled | 8  |
| Number of Customers Enrolled per Marketer             | 9  |
| Methods of Enrollment.                                |    |
| Volumes Purchased by Marketers                        | 11 |
| Customer Participation by Volume                      |    |

12 percent of total throughput is supplied by a Choice marketer