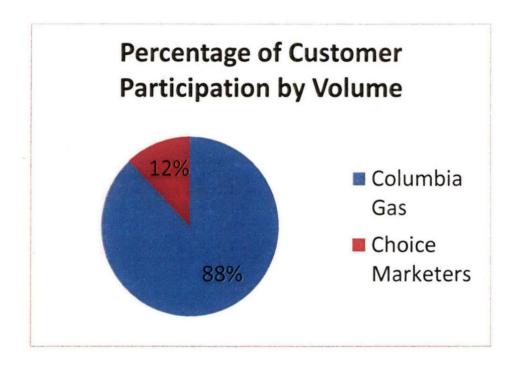

$ 6.1900 |
|            |                                                 | \$ 5.5900 |
|            |                                                 | \$ 6.4900 |
|            |                                                 | \$ 7.1900 |
|            |                                                 | \$ 5.3900 |
|            |                                                 |           |
| Marketer J |                                                 | \$ 4.9000 |
|            |                                                 | \$ 4.9900 |
|            |                                                 | \$ 5.1000 |
|            | Accessional Court (Court                        | \$ 5.2000 |
|            |                                                 | \$ 5.5000 |





















12 percent of total throughput is supplied by a Choice marketer