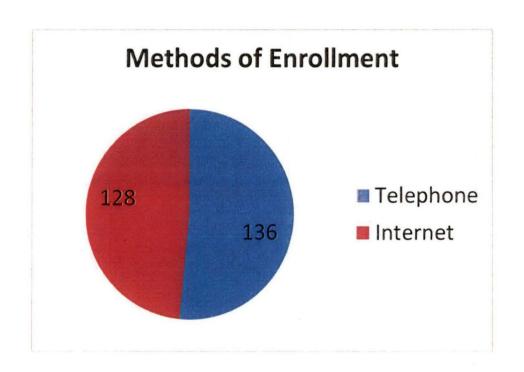

# Columbia Gas of Kentucky, Inc. Customer Choice<sup>SM</sup> Program Annual Report Table of Contents

| Introduction                                          | 2  |
|-------------------------------------------------------|----|
| Customer Concerns.                                    |    |
| Certified Marketers.                                  |    |
| Marketer Rates                                        |    |
| Number of Residential & Commercial Customers Enrolled | 8  |
| Number of Customers Enrolled per Marketer             | 9  |
| Methods of Enrollment.                                |    |
| Volumes Purchased by Marketers                        | 11 |
| Customer Participation by Volume                      |    |