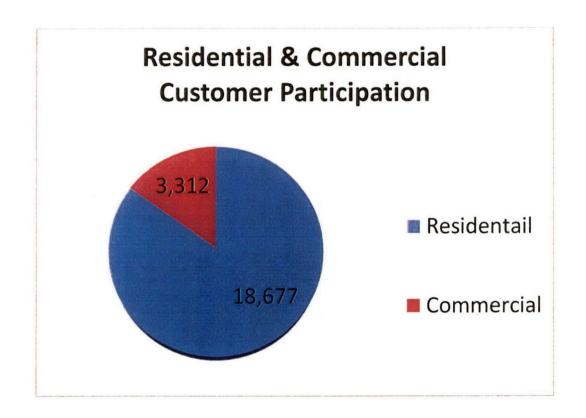

# Columbia Gas of Kentucky, Inc. Customer Choice<sup>SM</sup> Program Annual Report Table of Contents

| Introduction                                          | 2  |
|-------------------------------------------------------|----|
| Customer Concerns.                                    |    |
| Certified Marketers.                                  |    |
| Marketer Rates                                        |    |
| Number of Residential & Commercial Customers Enrolled | 8  |
| Number of Customers Enrolled per Marketer             | 9  |
| Methods of Enrollment.                                |    |
| Volumes Purchased by Marketers                        | 11 |
| Customer Participation by Volume                      |    |