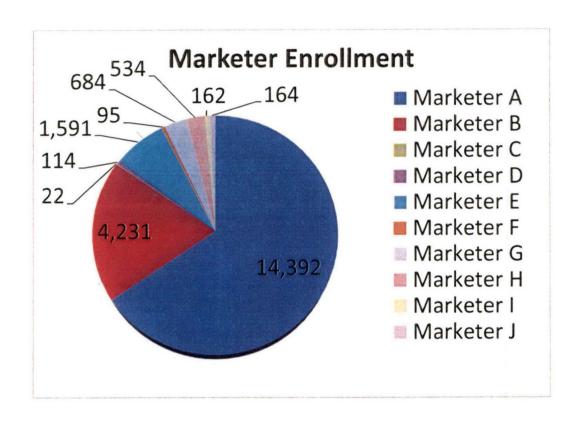

# Columbia Gas of Kentucky, Inc. Customer Choice<sup>SM</sup> Program Annual Report Table of Contents

| Introduction                                          | 2  |
|-------------------------------------------------------|----|
| Customer Concerns.                                    |    |
| Certified Marketers.                                  |    |
| Marketer Rates                                        |    |
| Number of Residential & Commercial Customers Enrolled | 8  |
| Number of Customers Enrolled per Marketer             | 9  |
| Methods of Enrollment.                                |    |
| Volumes Purchased by Marketers                        | 11 |
| Customer Participation by Volume                      |    |